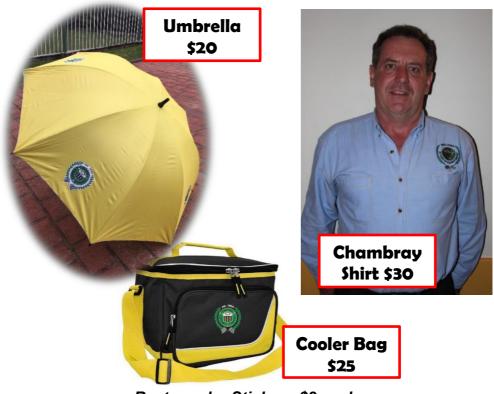

# Rectangular Sticker - \$2 each

A phrase coined by the club many years ago that still has its place. Size is 255mm (10") wide X 55mm (2 1/8") high.

# BAN LOW PERFORMANCE DRIVERS NOT HIGH PERFORMANCE CARS

SOUTHERN SPORTING CAR CLUB

#### 'Sew On' Club Emblem/Badge \$10 each

Here's a must have for every jacket and/or race suit.

Round Club Logo Sticker Large (100mm) \$2 each Small (50mm) \$1each

A great sticker to have on anything that moves!!

# **Merchandise Order Form**

Date:

|                                                                                                                        |                |            |              |      | QUA                | NTITY |     |          |          |           |
|------------------------------------------------------------------------------------------------------------------------|----------------|------------|--------------|------|--------------------|-------|-----|----------|----------|-----------|
| ITEM                                                                                                                   | Unit Price     | XS         | s            | М    | L                  | XL    | XXL | 3XL      | 4XL      | SUB TOTAL |
| Long Sleeve T-Shirt                                                                                                    | \$35.00        |            |              |      |                    |       |     |          |          |           |
| Short Sleeve T-Shirt                                                                                                   | \$30.00        |            |              |      |                    |       |     |          |          |           |
| Polo Shirt                                                                                                             | \$45.00        |            |              |      |                    |       |     |          |          |           |
| Pit Shirt                                                                                                              | \$55.00        |            |              |      |                    |       |     |          |          |           |
| Hoodie                                                                                                                 | \$60.00        |            |              |      |                    |       |     |          |          |           |
| Zip Up Hoodie                                                                                                          | \$65.00        |            |              |      |                    |       |     |          |          |           |
| lacket                                                                                                                 | \$85.00        |            |              |      |                    |       |     |          |          |           |
| Chambray Shirt                                                                                                         | \$30.00        |            |              |      |                    |       |     |          |          |           |
| Сар                                                                                                                    | \$15.00        |            |              |      |                    | ,     |     |          |          |           |
| Beanie                                                                                                                 | \$15.00        |            | 1            |      |                    |       |     |          |          |           |
| Backpack                                                                                                               | \$35.00        |            | 1            |      |                    |       |     |          |          |           |
| Sports Bag                                                                                                             | \$35.00        |            | 1            |      |                    |       |     |          |          |           |
| Lanyard & pouch                                                                                                        | \$10.00        |            | 1            |      |                    |       |     |          |          |           |
| Umbrella                                                                                                               | \$20.00        |            | ]            |      |                    |       |     |          |          |           |
| Stubby Cooler                                                                                                          | \$8.00         |            | 1            |      |                    |       |     |          |          |           |
| Cooler Bag                                                                                                             | \$25.00        |            | 1            |      |                    |       |     |          |          |           |
| Sticker - Ban Low Performance Drivers                                                                                  | \$2.00         |            | 1            |      |                    |       |     |          |          |           |
| Sticker - Club Logo Large 100mm                                                                                        | \$2.00         |            | 1            |      |                    |       |     |          |          |           |
| Sticker - Club Logo Small 50mm                                                                                         | \$1.00         |            | 1            |      |                    |       |     |          |          |           |
| Sew-On Club Badge                                                                                                      | \$10.00        |            | 1            |      |                    |       |     |          |          |           |
| Method of payment:                                                                                                     |                |            | Cash         |      | Bank De            | posit |     | Credit C | OTAL \$  |           |
| CREDIT CARD NUMBER:                                                                                                    |                |            |              |      |                    |       |     |          |          |           |
| EXPIRY:                                                                                                                | CCV:           |            |              |      |                    |       |     |          |          |           |
|                                                                                                                        |                |            |              |      | Please circle one: |       |     |          |          | -         |
| SIGNATURE:                                                                                                             |                |            |              |      |                    | VIS   | A   | Ma       | stercard |           |
| Bank Deposit / EFT: Account Name: So<br>Cheque/Money Order: Made out to Sou<br>Cash: To be given to Merchandise Office | thern Sporting | g Car Club | and mail     |      |                    |       |     |          |          |           |
| SSCC Receipt                                                                                                           |                |            | Date:        |      |                    |       |     |          |          |           |
| Method of payment:                                                                                                     |                |            | Cash         |      | Bank De            | posit |     | Credit C | ard      |           |
| Amount:                                                                                                                |                |            |              |      |                    |       |     |          |          |           |
| Received From:                                                                                                         |                |            |              |      |                    |       |     |          | -        |           |
| For:                                                                                                                   |                | SSCC M     | 1erchan      | dise |                    |       |     |          | -        |           |
| Signed:                                                                                                                |                | 2000 177   | . S. G. Hull | 2700 |                    |       |     |          |          |           |
|                                                                                                                        |                |            |              |      |                    |       |     |          |          |           |