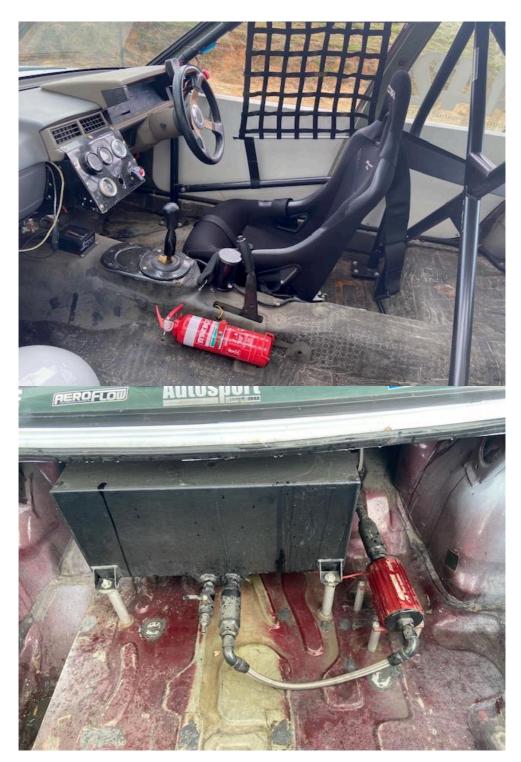

# 1986 VL Commodore sedan

Comes with Log Book
Nistune ECU-Ford lightning Mass air sensor
Watts linkage rear suspension
AGI roll cage, R33 gearbox, Adjustable Coilover suspension

Camtech 520A-115, twin cam oil pump, A1000 fuel pump & filter, Fuel cell, 1000CC Injectors Makes 380 HP at 17 PSI
Custom Intake Manifold, GTX 35 Turbo

Fuel E 85 but also runs on Unleaded Front brakes 6 piston & Rear 4 piston

Adjustable rear brakes

Differential has a Mini Spool

Spare parts:

Extra set Rims and Tyres, Bootlid, Bonnet, Front and Rear B bars, Motor, Differential and other parts

\$20,000 ono

For more information contact Dominic on 0418 113 477