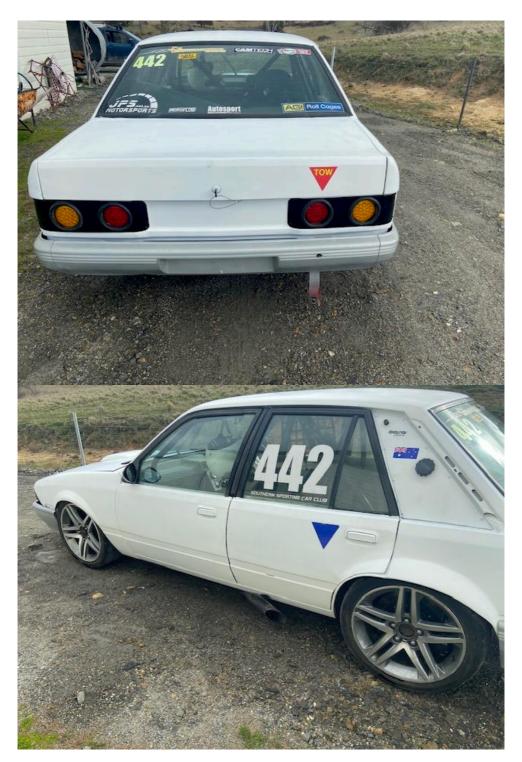

# 1986 VL Commodore sedan

Comes with Log Book
Nistune ECU-Ford lightning Mass air sensor
Watts linkage rear suspension
AGI roll cage, R33 gearbox, Adjustable Coilover suspension

Camtech 520A-115, twin cam oil pump, A1000 fuel pump & filter, Fuel cell, 1000CC Injectors Makes 380 HP at 17 PSI
Custom Intake Manifold, GTX 35 Turbo

Fuel E 85 but also runs on Unleaded Front brakes 6 piston & Rear 4 piston

Adjustable rear brakes

Differential has a Mini Spool

Spare parts:

Extra set Rims and Tyres, Bootlid, Bonnet, Front and Rear B bars, Motor, Differential and other parts

\$20,000 ono

For more information contact Dominic on 0418 113 477