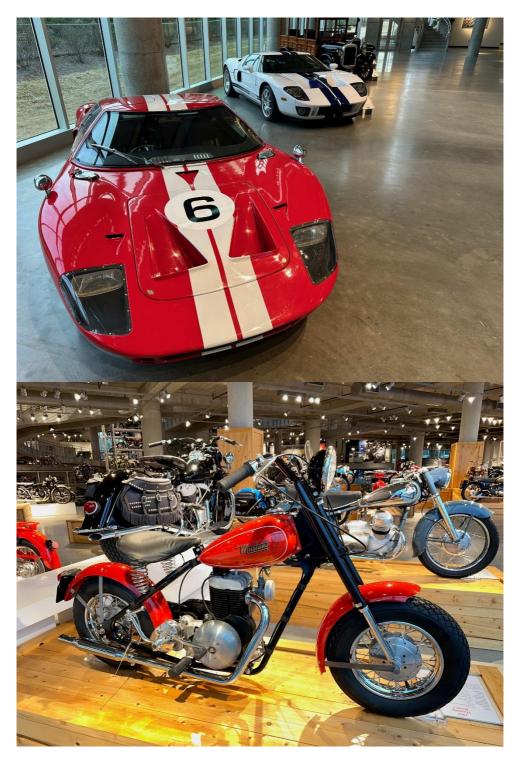

#### Barber Vintage Motorsports Museum

During our February
trip to the US and
Mexico we were driving
from Dallas, through
Memphis to Atlanta.
We stumbled across
this museum
surrounded by an
amazing race track in
Birmingham.

There were 1600 immaculately presented motorcycles, the largest collection of Lotus vehicles in the world and a few other cars.

It was simply sensory overload.

Here are just a few of the 700 photos I took while there.

They look like scale models but trust me; they are all real!!!

Ian Sutherland
Shane O'Reilly
Trevor Deguara
John Bright
Kylieanne Derwent
Shane Young
Leigh Chandler
Michael Lim
Jordan Livian
Kyan Grove-Jones
Hannah Street
Brianna McMahon
Steven Grove-Jones