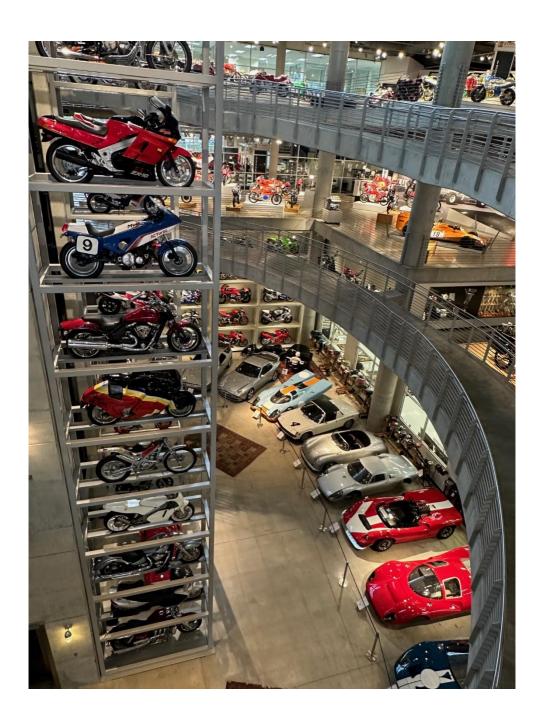

#### Barber Vintage Motorsports Museum

During our February
trip to the US and
Mexico we were driving
from Dallas, through
Memphis to Atlanta.
We stumbled across
this museum
surrounded by an
amazing race track in
Birmingham.

There were 1600 immaculately presented motorcycles, the largest collection of Lotus vehicles in the world and a few other cars.

It was simply sensory overload.

Here are just a few of the 700 photos I took while there.

They look like scale models but trust me; they are all real!!!

Ian Sutherland
Shane O'Reilly
Trevor Deguara
John Bright
Kylieanne Derwent
Shane Young
Leigh Chandler
Michael Lim
Jordan Livian
Kyan Grove-Jones
Hannah Street
Brianna McMahon
Steven Grove-Jones