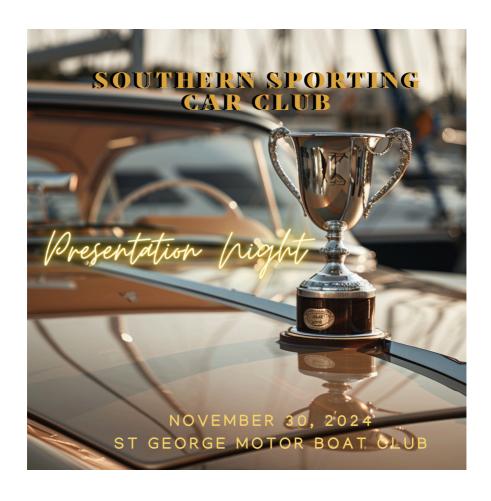

The 2024 Presentation night at St George Motorboat Club has been confirmed for Saturday Night 30<sup>th</sup> November. We hope to see 60 plus members and their family and friends there on the night to celebrate the Clubs 70<sup>th</sup> Anniversary pointscore trophies. Being the clubs 70<sup>th</sup> Year, I ask that anyone with ideas on how they would like us to celebrate the occasion contact me with your ideas. We are also looking for people with time to spare assisting with planning and putting these events together. Please contact me with your ideas and/or availability to help.