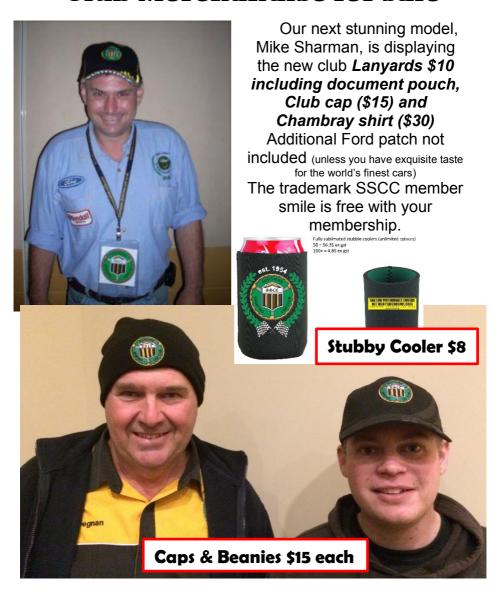

# Club Merchandise for sale

On the left we have the SSCC **Beanie** with embroidered logo and modelled by **Warren Degnan** 

On the right our SSCC cap as worn and recommended by **Matt Cosier** 

# **Merchandise Order Form**

Date:

|                                                                                                                        |                |            |              |      | QUA                | NTITY |     |          |          |           |
|------------------------------------------------------------------------------------------------------------------------|----------------|------------|--------------|------|--------------------|-------|-----|----------|----------|-----------|
| ITEM                                                                                                                   | Unit Price     | XS         | s            | М    | L                  | XL    | XXL | 3XL      | 4XL      | SUB TOTAL |
| Long Sleeve T-Shirt                                                                                                    | \$35.00        |            |              |      |                    |       |     |          |          |           |
| Short Sleeve T-Shirt                                                                                                   | \$30.00        |            |              |      |                    |       |     |          |          |           |
| Polo Shirt                                                                                                             | \$45.00        |            |              |      |                    |       |     |          |          |           |
| Pit Shirt                                                                                                              | \$55.00        |            |              |      |                    |       |     |          |          |           |
| Hoodie                                                                                                                 | \$60.00        |            |              |      |                    |       |     |          |          |           |
| Zip Up Hoodie                                                                                                          | \$65.00        |            |              |      |                    |       |     |          |          |           |
| lacket                                                                                                                 | \$85.00        |            |              |      |                    |       |     |          |          |           |
| Chambray Shirt                                                                                                         | \$30.00        |            |              |      |                    |       |     |          |          |           |
| Сар                                                                                                                    | \$15.00        |            |              |      |                    | ,     |     |          |          |           |
| Beanie                                                                                                                 | \$15.00        |            | 1            |      |                    |       |     |          |          |           |
| Backpack                                                                                                               | \$35.00        |            | 1            |      |                    |       |     |          |          |           |
| Sports Bag                                                                                                             | \$35.00        |            | 1            |      |                    |       |     |          |          |           |
| Lanyard & pouch                                                                                                        | \$10.00        |            | 1            |      |                    |       |     |          |          |           |
| Umbrella                                                                                                               | \$20.00        |            | ]            |      |                    |       |     |          |          |           |
| Stubby Cooler                                                                                                          | \$8.00         |            | 1            |      |                    |       |     |          |          |           |
| Cooler Bag                                                                                                             | \$25.00        |            | 1            |      |                    |       |     |          |          |           |
| Sticker - Ban Low Performance Drivers                                                                                  | \$2.00         |            | 1            |      |                    |       |     |          |          |           |
| Sticker - Club Logo Large 100mm                                                                                        | \$2.00         |            | 1            |      |                    |       |     |          |          |           |
| Sticker - Club Logo Small 50mm                                                                                         | \$1.00         |            | 1            |      |                    |       |     |          |          |           |
| Sew-On Club Badge                                                                                                      | \$10.00        |            | 1            |      |                    |       |     |          |          |           |
| Method of payment:                                                                                                     |                |            | Cash         |      | Bank De            | posit |     | Credit C | OTAL \$  |           |
| CREDIT CARD NUMBER:                                                                                                    |                |            |              |      |                    |       |     |          |          |           |
| EXPIRY:                                                                                                                | CCV:           |            |              |      |                    |       |     |          |          |           |
|                                                                                                                        |                |            |              |      | Please circle one: |       |     |          |          | -         |
| SIGNATURE:                                                                                                             |                |            |              |      |                    | VIS   | A   | Ma       | stercard |           |
| Bank Deposit / EFT: Account Name: So<br>Cheque/Money Order: Made out to Sou<br>Cash: To be given to Merchandise Office | thern Sporting | g Car Club | and mail     |      |                    |       |     |          |          |           |
| SSCC Receipt                                                                                                           |                |            | Date:        |      |                    |       |     |          |          |           |
| Method of payment:                                                                                                     |                |            | Cash         |      | Bank De            | posit |     | Credit C | ard      |           |
| Amount:                                                                                                                |                |            |              |      |                    |       |     |          |          |           |
| Received From:                                                                                                         |                |            |              |      |                    |       |     |          | -        |           |
| For:                                                                                                                   |                | SSCC M     | 1erchan      | dise |                    |       |     |          | -        |           |
| Signed:                                                                                                                |                | 2000 177   | . S. G. Hull | 2700 |                    |       |     |          |          |           |
|                                                                                                                        |                |            |              |      |                    |       |     |          |          |           |