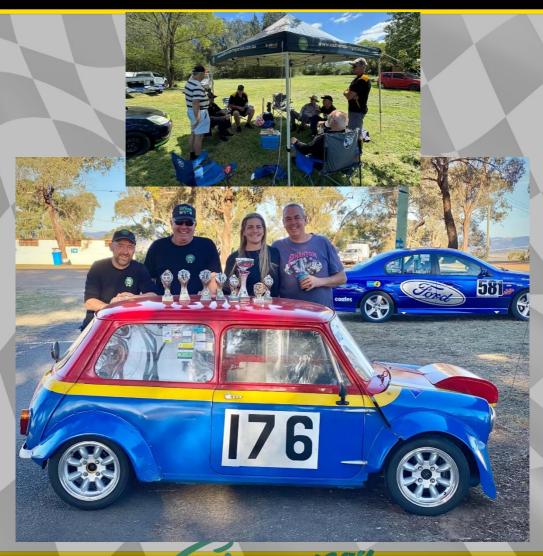

Round 1 was a Motorkhana at Ansell Park on 25<sup>th</sup> February. Seven of the eight SSCC members there on the day had fun throwing their cars around the paddock completing 8 events throughout the day. The mighty Mirage driven by Allan Ross and myself proved to be too fast for Brad Bassett in his Ford Fiesta edging out Warren Degnan quite possibly after a fuel surge issue in

the Corolla during one test and Samantha Curry also driving the Toyota Corolla loan car, Bruce Daniel in his Hyundai Getz and Gavin Crank in his Subaru WRX. Steven Grove-Jones was also there on the day.