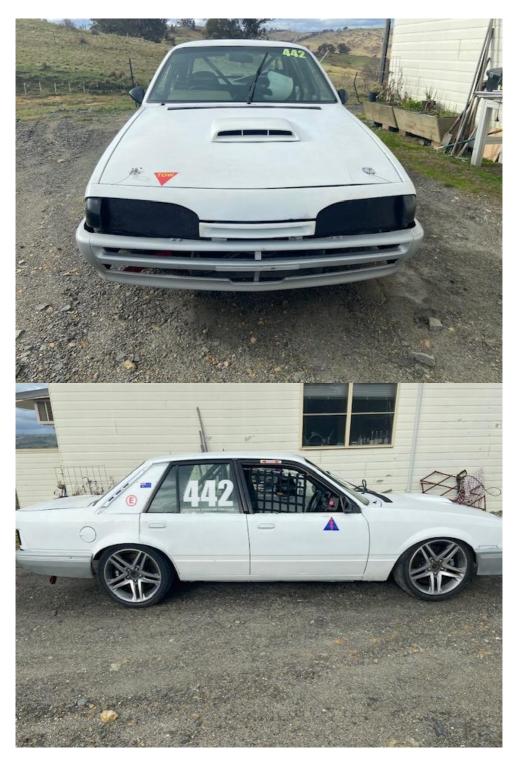

# 1986 VL Commodore sedan

Comes with Log Book
Nistune ECU-Ford lightning Mass air sensor
Watts linkage rear suspension
AGI roll cage, R33 gearbox, Adjustable Coilover suspension

Camtech 520A-115, twin cam oil pump, A1000 fuel pump & filter, Fuel cell, 1000CC Injectors Makes 380 HP at 17 PSI
Custom Intake Manifold, GTX 35 Turbo

Fuel E 85 but also runs on Unleaded Front brakes 6 piston & Rear 4 piston

Adjustable rear brakes

Differential has a Mini Spool

Spare parts:

Extra set Rims and Tyres, Bootlid, Bonnet, Front and Rear B bars, Motor, Differential and other parts

\$20,000 ono

For more information contact Dominic on 0418 113 477