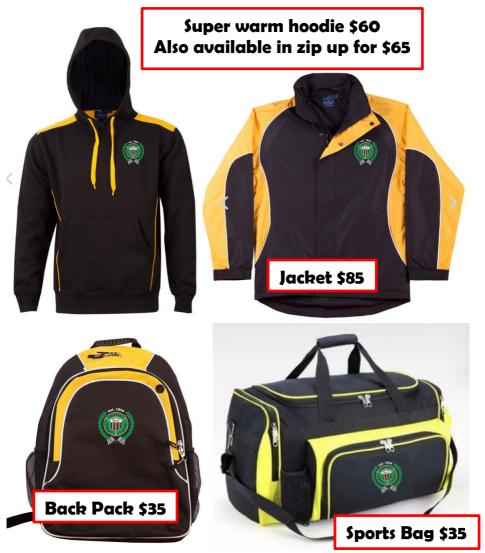

# Be proud to show that you are a Southern Club member

New range available at the general meeting!!

# New club merchandise for sale

Some of the original gear is still available so check with Rebecca

See Rebecca Richards,
Merchandise Princess, at club meetings
or call her on 0413 981 444

# **Merchandise Order Form**

Date:

|                                                                                                                        |                |            |              |      | QUA                | NTITY |     |          |          |           |
|------------------------------------------------------------------------------------------------------------------------|----------------|------------|--------------|------|--------------------|-------|-----|----------|----------|-----------|
| ITEM                                                                                                                   | Unit Price     | XS         | s            | М    | L                  | XL    | XXL | 3XL      | 4XL      | SUB TOTAL |
| Long Sleeve T-Shirt                                                                                                    | \$35.00        |            |              |      |                    |       |     |          |          |           |
| Short Sleeve T-Shirt                                                                                                   | \$30.00        |            |              |      |                    |       |     |          |          |           |
| Polo Shirt                                                                                                             | \$45.00        |            |              |      |                    |       |     |          |          |           |
| Pit Shirt                                                                                                              | \$55.00        |            |              |      |                    |       |     |          |          |           |
| Hoodie                                                                                                                 | \$60.00        |            |              |      |                    |       |     |          |          |           |
| Zip Up Hoodie                                                                                                          | \$65.00        |            |              |      |                    |       |     |          |          |           |
| lacket                                                                                                                 | \$85.00        |            |              |      |                    |       |     |          |          |           |
| Chambray Shirt                                                                                                         | \$30.00        |            |              |      |                    |       |     |          |          |           |
| Сар                                                                                                                    | \$15.00        |            |              |      |                    | ,     |     |          |          |           |
| Beanie                                                                                                                 | \$15.00        |            | 1            |      |                    |       |     |          |          |           |
| Backpack                                                                                                               | \$35.00        |            | 1            |      |                    |       |     |          |          |           |
| Sports Bag                                                                                                             | \$35.00        |            | 1            |      |                    |       |     |          |          |           |
| Lanyard & pouch                                                                                                        | \$10.00        |            | 1            |      |                    |       |     |          |          |           |
| Umbrella                                                                                                               | \$20.00        |            | ]            |      |                    |       |     |          |          |           |
| Stubby Cooler                                                                                                          | \$8.00         |            | 1            |      |                    |       |     |          |          |           |
| Cooler Bag                                                                                                             | \$25.00        |            | 1            |      |                    |       |     |          |          |           |
| Sticker - Ban Low Performance Drivers                                                                                  | \$2.00         |            | 1            |      |                    |       |     |          |          |           |
| Sticker - Club Logo Large 100mm                                                                                        | \$2.00         |            | 1            |      |                    |       |     |          |          |           |
| Sticker - Club Logo Small 50mm                                                                                         | \$1.00         |            | 1            |      |                    |       |     |          |          |           |
| Sew-On Club Badge                                                                                                      | \$10.00        |            | 1            |      |                    |       |     |          |          |           |
| Method of payment:                                                                                                     |                |            | Cash         |      | Bank De            | posit |     | Credit C | OTAL \$  |           |
| CREDIT CARD NUMBER:                                                                                                    |                |            |              |      |                    |       |     |          |          |           |
| EXPIRY:                                                                                                                | CCV:           |            |              |      |                    |       |     |          |          |           |
|                                                                                                                        |                |            |              |      | Please circle one: |       |     |          |          | -         |
| SIGNATURE:                                                                                                             |                |            |              |      |                    | VIS   | A   | Ma       | stercard |           |
| Bank Deposit / EFT: Account Name: So<br>Cheque/Money Order: Made out to Sou<br>Cash: To be given to Merchandise Office | thern Sporting | g Car Club | and mail     |      |                    |       |     |          |          |           |
| SSCC Receipt                                                                                                           |                |            | Date:        |      |                    |       |     |          |          |           |
| Method of payment:                                                                                                     |                |            | Cash         |      | Bank De            | posit |     | Credit C | ard      |           |
| Amount:                                                                                                                |                |            |              |      |                    |       |     |          |          |           |
| Received From:                                                                                                         |                |            |              |      |                    |       |     |          | -        |           |
| For:                                                                                                                   |                | SSCC M     | 1erchan      | dise |                    |       |     |          | -        |           |
| Signed:                                                                                                                |                | 2000 177   | . S. G. Hull | 2700 |                    |       |     |          |          |           |
|                                                                                                                        |                |            |              |      |                    |       |     |          |          |           |