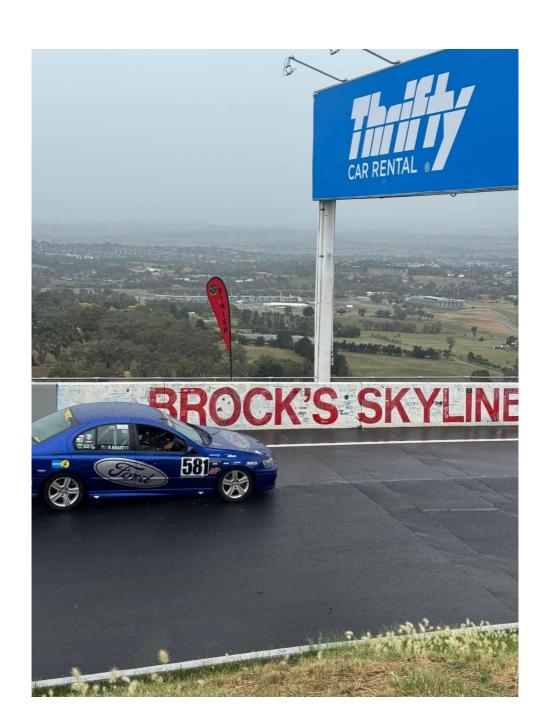

|         |     |       | 38.69    | _ |                | 51.91 | 91        | 44.53     | 53         | 30.44        |       | 31.06    |    | 37.25    | 43.19    |            | 312.67 |
| DNS                        | SNG     | SNG | SNG   |          | Ш | DNS            |       | Н         | DNS 51.59 | 59         | 26.00        |       | 34.82    | 1F | 35.53    | 48.19    | WD         | 337.33 |
| 33.28                      |         |     |       | 02 07    | ı |                | 20.40 |           | 20.00     | 24         | 00 20        |       | 27.04    |    | 10 25    | 07 07    |            | 260.75 |

Penalties: F = Flag Down G = Garage Penalty WD = Wrong Direction M = Mechanical DNS = Did Not Start DNF = Did Not Finish

## State Hill Climb Championship Mt Panorama





































#### **2024 Event Calendar**

As at 28 March 2024 v1.60 Events shaded in grey are SSCC Pointscore events. President Series events are noted in the table

| DATE                              | EVENT                                                  | VENUE                      | Organiser           | President<br>Series |
|-----------------------------------|--------------------------------------------------------|----------------------------|---------------------|---------------------|
| Saturday February 03              | MRA State Championship -<br>Round                      | SMSP North                 | MRA                 | Series              |
| Sunday February 11                | Skidpan                                                | SMSP Skid Pan