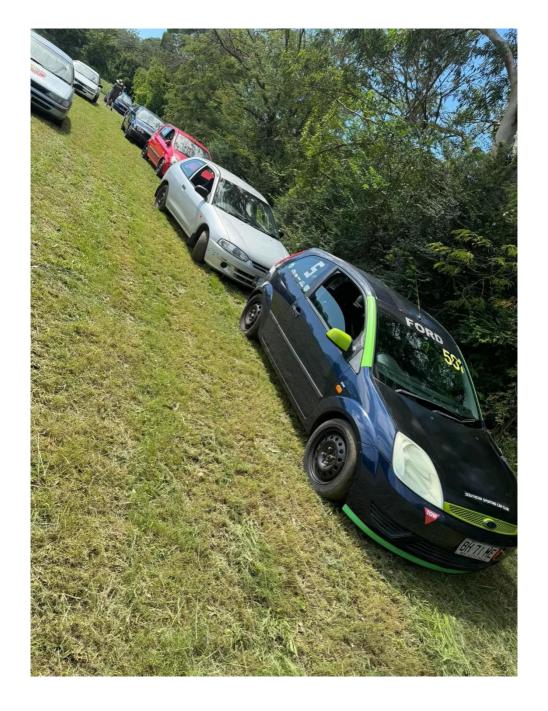

Round 1 was a Motorkhana at Ansell Park on 25<sup>th</sup> February. Seven of the eight SSCC members there on the day had fun throwing their cars around the paddock completing 8 events throughout the day. The mighty Mirage driven by Allan Ross and myself proved to be too fast for Brad Bassett in his Ford Fiesta edging out Warren Degnan quite possibly after a fuel surge issue in

the Corolla during one test and Samantha Curry also driving the Toyota Corolla loan car, Bruce Daniel in his Hyundai Getz and Gavin Crank in his Subaru WRX. Steven Grove-Jones was also there on the day.