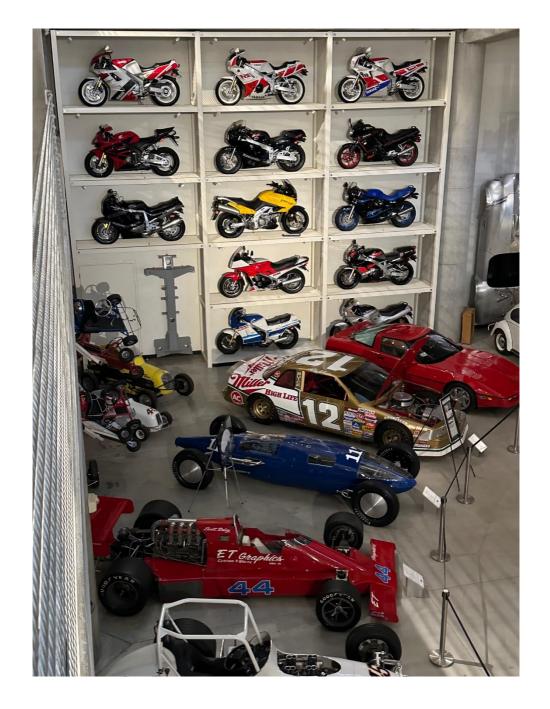

#### Barber Vintage Motorsports Museum

During our February
trip to the US and
Mexico we were driving
from Dallas, through
Memphis to Atlanta.
We stumbled across
this museum
surrounded by an
amazing race track in
Birmingham.

There were 1600 immaculately presented motorcycles, the largest collection of Lotus vehicles in the world and a few other cars.

It was simply sensory overload.

Here are just a few of the 700 photos I took while there.

They look like scale models but trust me; they are all real!!!

Ian Sutherland
Shane O'Reilly
Trevor Deguara
John Bright
Kylieanne Derwent
Shane Young
Leigh Chandler
Michael Lim
Jordan Livian
Kyan Grove-Jones
Hannah Street
Brianna McMahon
Steven Grove-Jones