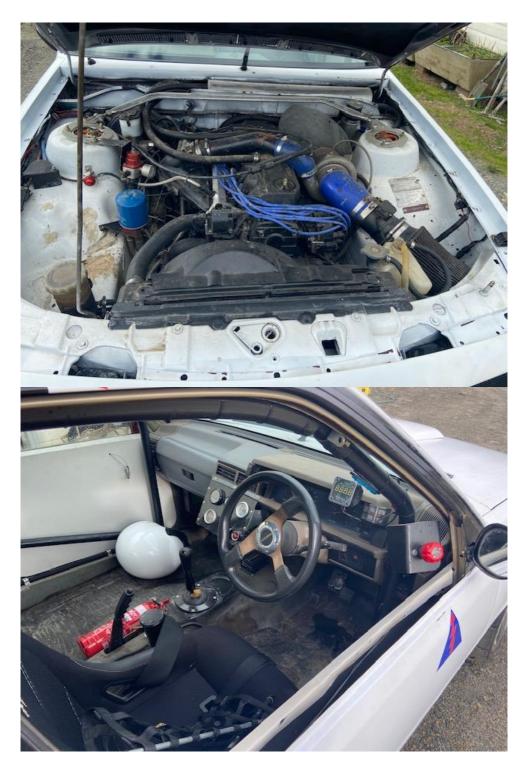

# 1986 VL Commodore sedan

Comes with Log Book
Nistune ECU-Ford lightning Mass air sensor
Watts linkage rear suspension
AGI roll cage, R33 gearbox, Adjustable Coilover suspension

Camtech 520A-115, twin cam oil pump, A1000 fuel pump & filter, Fuel cell, 1000CC Injectors Makes 380 HP at 17 PSI
Custom Intake Manifold, GTX 35 Turbo

Fuel E 85 but also runs on Unleaded Front brakes 6 piston & Rear 4 piston

Adjustable rear brakes

Differential has a Mini Spool

Spare parts:

Extra set Rims and Tyres, Bootlid, Bonnet, Front and Rear B bars, Motor, Differential and other parts

\$20,000 ono

For more information contact Dominic on 0418 113 477