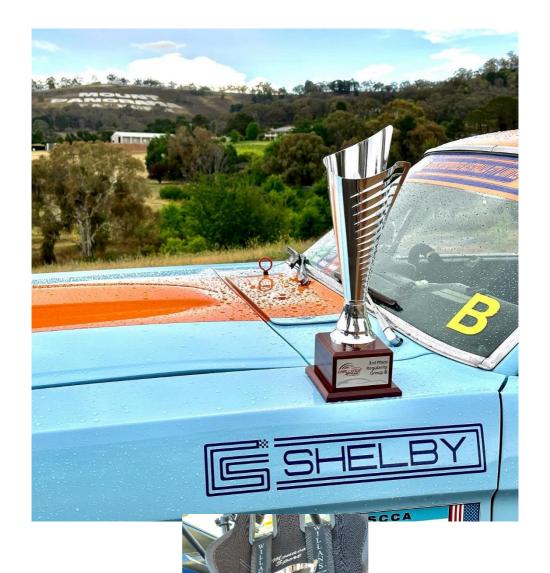

#### **Challenge Bathurst 2023**

L-R: Greg Boyle, John Rose, David Livian, Alex Sekres, Eddie Swat

This is always a great event but unless you have entered before it can be very hard to get in.

Greg Boyle, Eddie Swat, John Rose, Alex Sekres and I entered for the regularity to be run on Saturday and Sunday.

The weather was mainly dry but during my last session it was dry on Pit Straight and hailing across the top of the mountain.

I had the typical 1966 Mustang A/C on (open quarter vent windows) and down Conrod Straight was getting hit in the face with small hail!! (open face helmet) Unbelievable!!

The visibility was horrendous and even though I have an electrically heated front screen it happened so fast it couldn't heat up in time.

I was looking out the side window for the white lines and did a "Craig Lowndes" hitting a huge pool of water trying to find the pit lane entry.

It didn't help that my wiper turned inside out due to the severity of the sudden deluge.

Luckily it was at the end of the day, and I still managed to score

Support crew: Chris Rose, Rebecca Richards, Bree Till