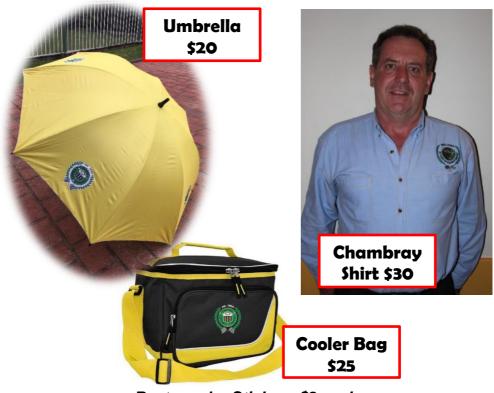

### **Merchandise Order Form**

Date:

|                                                                                                                                                                                                                       |                |          |            |            | QUA         | NTITY                                                              |                 |            |          |           |
|-----------------------------------------------------------------------------------------------------------------------------------------------------------------------------------------------------------------------|----------------|----------|------------|------------|-------------|--------------------------------------------------------------------|-----------------|------------|----------|-----------|
| ITEM                                                                                                                                                                                                                  | Unit Price     | XS       | s          | М          | L           | XL                                                                 | XXL             | 3XL        | 4XL      | SUB TOTAL |
| Long Sleeve T-Shirt                                                                                                                                                                                                   | \$35.00        |          |            |            |             |                                                                    |                 |            |          |           |
| Short Sleeve T-Shirt                                                                                                                                                                                                  | \$30.00        |          |            |            |             |                                                                    |                 |            |          |           |
| Polo Shirt                                                                                                                                                                                                            | \$45.00        |          |            |            |             |                                                                    |                 |            |          |           |
| Pit Shirt                                                                                                                                                                                                             | \$55.00        |          |            |            |             |                                                                    |                 |            |          |           |
| Hoodie                                                                                                                                                                                                                | \$60.00        |          |            |            |             |                                                                    |                 |            |          |           |
| Zip Up Hoodie                                                                                                                                                                                                         | \$65.00        |          |            |            |             |                                                                    |                 |            |          |           |
| Jacket                                                                                                                                                                                                                | \$85.00        |          |            |            |             |                                                                    |                 |            |          |           |
| Chambray Shirt                                                                                                                                                                                                        | \$30.00        |          |            |            |             |                                                                    |                 |            |          |           |
| Сар                                                                                                                                                                                                                   | \$15.00        |          |            |            |             |                                                                    |                 |            |          |           |
| Beanie                                                                                                                                                                                                                | \$15.00        |          |            |            |             |                                                                    |                 |            |          |           |
| Backpack                                                                                                                                                                                                              | \$35.00        |          |            |            |             |                                                                    |                 |            |          |           |
| Sports Bag                                                                                                                                                                                                            | \$35.00        |          |            |            |             |                                                                    |                 |            |          |           |
| Lanyard & pouch                                                                                                                                                                                                       | \$10.00        |          |            |            |             |                                                                    |                 |            |          |           |
| Umbrella                                                                                                                                                                                                              | \$20.00        |          |            |            |             |                                                                    |                 |            |          |           |
| Stubby Cooler                                                                                                                                                                                                         | \$8.00         |          |            |            |             |                                                                    |                 |            |          |           |
| Cooler Bag                                                                                                                                                                                                            | \$25.00        |          | ]          |            |             |                                                                    |                 |            |          |           |
| Sticker - Ban Low Performance Drivers                                                                                                                                                                                 | \$2.00         |          | 1          |            |             |                                                                    |                 |            |          |           |
| Sticker - Club Logo Large 100mm                                                                                                                                                                                       | \$2.00         |          |            |            |             |                                                                    |                 |            |          |           |
| Sticker - Club Logo Small 50mm                                                                                                                                                                                        | \$1.00         |          | 1          |            |             |                                                                    |                 |            |          |           |
| Sew-On Club Badge                                                                                                                                                                                                     | \$10.00        |          | 1          |            |             |                                                                    |                 |            |          |           |
| Method of payment:                                                                                                                                                                                                    |                |          | Cash       |            | Bank De     | posit                                                              |                 | Credit Ca  | ard      |           |
| NAME:  CREDIT CARD NUMBER:  EXPIRY:                                                                                                                                                                                   |                |          |            |            |             | CCV:                                                               |                 |            |          |           |
| CREDIT CARD NUMBER:                                                                                                                                                                                                   |                |          |            |            |             |                                                                    |                 | Ma         | stercard |           |
| CREDIT CARD NUMBER:  EXPIRY:                                                                                                                                                                                          | thern Sporting | Car Club | and mail t |            |             | Please cir<br>VIS                                                  | A<br>5272. (Pls | use surnai | ne & mem |           |
| CREDIT CARD NUMBER:  EXPIRY:  SIGNATURE:  Bank Deposit / EFT: Account Name: So Cheque/Money Order: Made out to Sout                                                                                                   | thern Sporting | Car Club | and mail t |            | erchandisir | Please cir<br>VISi<br>o: 231535<br>o: 431535<br>o: 431535<br>Date: | A<br>5272. (Pls | use surnai | ne & mem |           |
| CREDIT CARD NUMBER:  EXPIRY:  SIGNATURE:  Bank Deposit / EFT: Account Name: So Cheque/Money Order: Made out to Sout Cash: To be given to Merchandise Office                                                           | thern Sporting | Car Club | and mail t |            |             | Please cir<br>VISi<br>o: 231535<br>o: 431535<br>o: 431535<br>Date: | A<br>5272. (Pls | use surnai | ne & mem |           |
| CREDIT CARD NUMBER:  EXPIRY:  SIGNATURE:  Bank Deposit / EFT: Account Name: So Cheque/Money Order: Made out to Sout Cash: To be given to Merchandise Office  SSCC Receipt                                             | thern Sporting | Car Club | and mail t |            | erchandisir | Please cir<br>VISi<br>o: 231535<br>o: 431535<br>o: 431535<br>Date: | A<br>5272. (Pls | use surnai | ne & mem |           |
| CREDIT CARD NUMBER:  EXPIRY:  SIGNATURE:  Bank Deposit / EFT: Account Name: So Cheque/Money Order: Made out to Sout Cash: To be given to Merchandise Office  SSCC Receipt  Method of payment:                         | thern Sporting | Car Club | and mail t |            | erchandisir | Please cir<br>VISi<br>o: 231535<br>o: 431535<br>o: 431535<br>Date: | A<br>5272. (Pls | use surnai | ne & mem |           |
| CREDIT CARD NUMBER:  EXPIRY:  SIGNATURE:  Bank Deposit / EFT: Account Name: So Cheque/Money Order: Made out to Sout Cash: To be given to Merchandise Office  SSCC Receipt  Method of payment:  Amount: Received From: | thern Sporting | Car Club | and mail t | to SSCC Me | erchandisir | Please cir<br>VISi<br>o: 231535<br>o: 431535<br>o: 431535<br>Date: | A<br>5272. (Pls | use surnai | ne & mem |           |
| CREDIT CARD NUMBER:  EXPIRY:  SIGNATURE:  Bank Deposit / EFT: Account Name: So Cheque/Money Order: Made out to Sout Cash: To be given to Merchandise Office  SSCC Receipt  Method of payment:  Amount:                | thern Sporting | Car Club | and mail t | to SSCC Me | erchandisir | Please cir<br>VISi<br>o: 231535<br>o: 431535<br>o: 431535<br>Date: | A<br>5272. (Pls | use surnai | ne & mem |           |