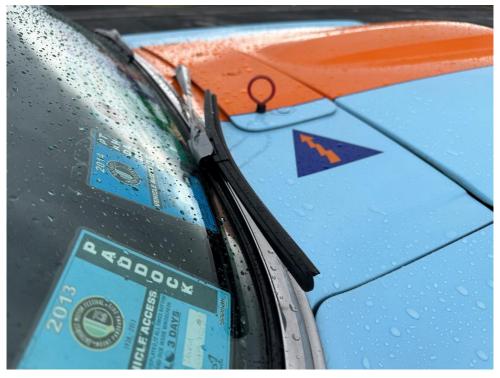

The visibility was horrendous and even though I have an electrically heated front screen it happened so fast it couldn't heat up in time.

I was looking out the side window for the white lines and did a "Craig Lowndes" hitting a huge pool of water trying to find the pit lane entry.

It didn't help that my wiper turned inside out due to the severity of the sudden deluge.

Luckily it was at the end of the day, and I still managed to score

Support crew: Chris Rose, Rebecca Richards, Bree Till