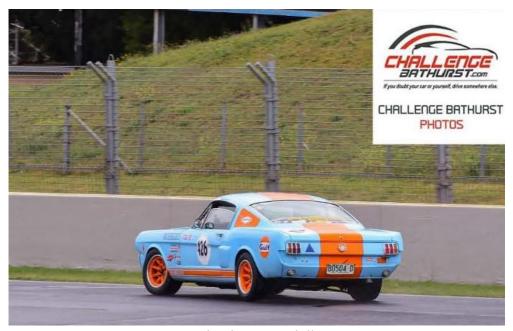

#### **Challenge Bathurst 2023**

L-R: Greg Boyle, John Rose, David Livian, Alex Sekres, Eddie Swat

This is always a great event but unless you have entered before it can be very hard to get in.

Greg Boyle, Eddie Swat, John Rose, Alex Sekres and I entered for the regularity to be run on Saturday and Sunday.

We were ably supported by Rebecca Richards, Chris Rose and Bree Till and were lucky enough to score rooms at the Rydges on Conrod Straight.

The SuperSprint category was a little undersubscribed so the organisers opened up an additional regularity group to be run on Thursday and Friday, which saw Brad Bassett get a run.

He stayed with former SSCC member, Howard Grace, just out of town.

Brad had his share of problems with a cracked brake rotor and exploding tyres (taking out his front bumper and air dam)
The rest of us had a good run, apart from Eddie who had a few issues late in the event.

The weather was mainly dry but during my last session it was dry on Pit Straight and hailing across the top of the mountain.

I had the typical 1966 Mustang A/C on (open quarter vent windows) and down Conrod Straight was getting hit in the face with small hail!! (open face helmet) Unbelievable!!

The visibility was horrendous and even though I have an electrically heated front screen it happened so fast it couldn't heat up in time.

I was looking out the side window for the white lines and did a "Craig Lowndes" hitting a huge pool of water trying to find the pit lane entry.

It didn't help that my wiper turned inside out due to the severity of the sudden deluge.

Luckily it was at the end of the day, and I still managed to score

Support crew: Chris Rose, Rebecca Richards, Bree Till