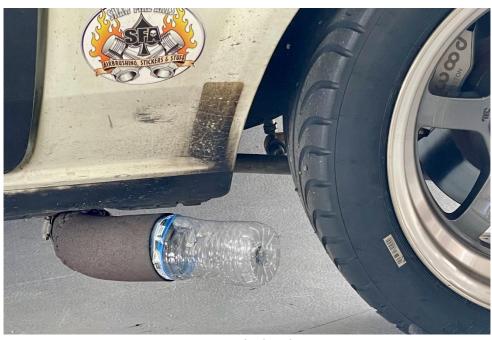

#### **Challenge Bathurst 2023**

Photos by Rebecca Richards and David Livian

Water cooled exhaust

Nothin' to see here. We're not refuelling in the garage

A little bit taily!!

No, not a very early apex, but coming in sideways!