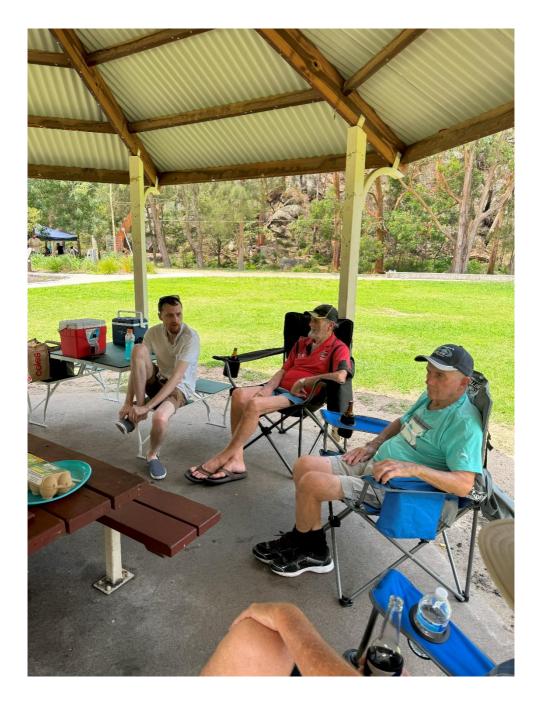

The SSCC Family Xmas BBQ was on the following Sunday and 13 members spent the day relaxing in the much-needed shade of the gazebo at Burnum Burnum Sanctury. Thank you to Dennis Willson for getting there nice and early to save the spot.

## SSCC Family Christmas Party Burnam Burnam Sanctuary

Thank you Dennis Willson and Max for fighting off the hoardes wanting our spot, and to all who attended