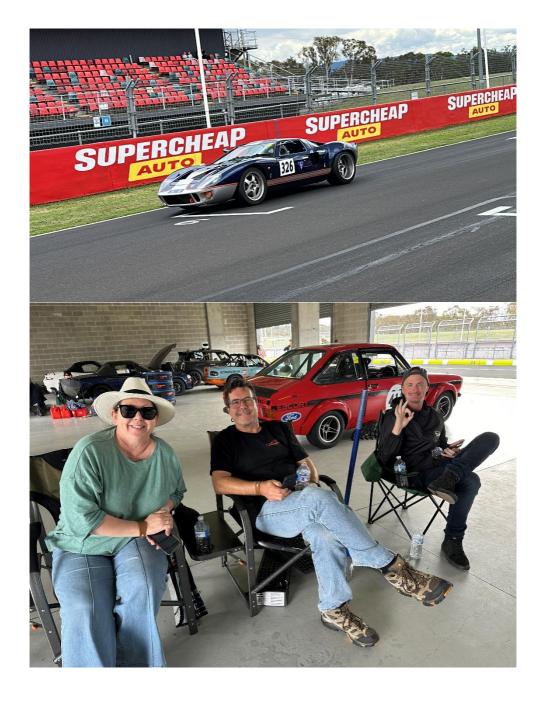

#### **Challenge Bathurst 2023**

L-R: Greg Boyle, John Rose, David Livian, Alex Sekres, Eddie Swat

This is always a great event but unless you have entered before it can be very hard to get in.

Greg Boyle, Eddie Swat, John Rose, Alex Sekres and I entered for the regularity to be run on Saturday and Sunday.

We were ably supported by Rebecca Richards, Chris Rose and Bree Till and were lucky enough to score rooms at the Rydges on Conrod Straight.

The SuperSprint category was a little undersubscribed so the organisers opened up an additional regularity group to be run on Thursday and Friday, which saw Brad Bassett get a run.

He stayed with former SSCC member, Howard Grace, just out of town.

Brad had his share of problems with a cracked brake rotor and exploding tyres (taking out his front bumper and air dam)
The rest of us had a good run, apart from Eddie who had a few issues late in the event.