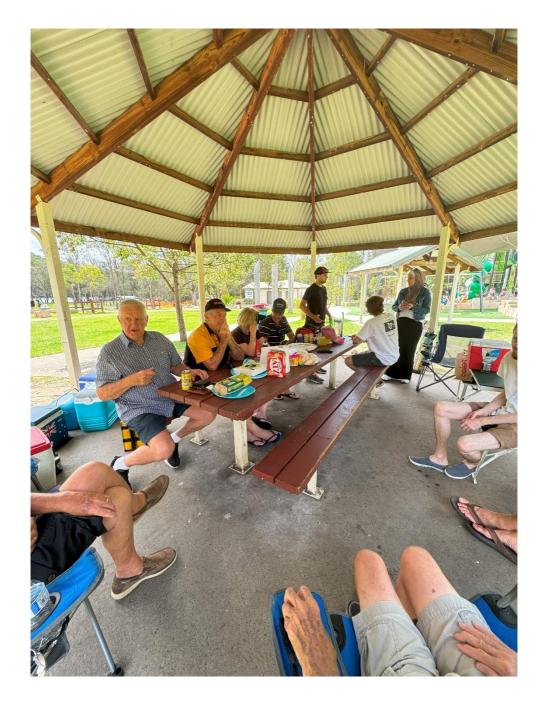

The SSCC Family Xmas BBQ was on the following Sunday and 13 members spent the day relaxing in the much-needed shade of the gazebo at Burnum Burnum Sanctury. Thank you to Dennis Willson for getting there nice and early to save the spot.

## SSCC Family Christmas Party Burnam Burnam Sanctuary

Thank you Dennis Willson and Max for fighting off the hoardes wanting our spot, and to all who attended