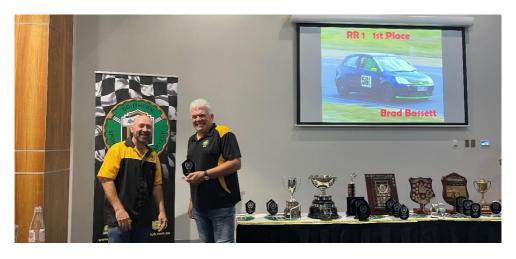

## 2023 Presentation Evening Tuesday, December 5

The SSCC trophy awards night was held on a Tuesday at Club Menail and was enjoyed by 33 members and guests.

There was a slideshow presentation, excellent trophies and even better company.

The food was scrumptious and plentiful.

Congratulations to all trophy winners.

| Unofficial Shit Box Challenge                                   | 1st              | Brad Bassett               |                    |  |  |  |  |  |  |
|-----------------------------------------------------------------|------------------|----------------------------|--------------------|--|--|--|--|--|--|
| Hard Luck Award<br>Made & donated by SSCC<br>member Shane Cross |                  | Gavin Crank                |                    |  |  |  |  |  |  |
| Class Awards                                                    |                  |                            |                    |  |  |  |  |  |  |
| Class                                                           | Pos              | Name                       | Car                |  |  |  |  |  |  |
| 3R 3                                                            | 1st              | Wes Goodwin                | AU Falcon          |  |  |  |  |  |  |
| 3S 2WD 4                                                        | 1st              | Luke O'Rielly              | Nissan Skyline     |  |  |  |  |  |  |
| 3S AWD 3                                                        | 1st              | Gavin Crank                | Subaru WRX         |  |  |  |  |  |  |
| RR 1                                                            | 1st              | Brad Bassett               | Ford Fiesta        |  |  |  |  |  |  |
| RR 2                                                            | 1st              | Kyan Grove-Jones           | Mazda 6            |  |  |  |  |  |  |
| 3S AWD 4                                                        | 1st              | Dennis Walker              | Nissan Skyline GTR |  |  |  |  |  |  |
| Officials Award                                                 | 1st              | Peter Street               |                    |  |  |  |  |  |  |
| Encouragement Award<br>The Leo Geoghegan Veedol<br>Trophy       | Kyan Grove-Jones |                            |                    |  |  |  |  |  |  |
|                                                                 | 3rd              | David Livian               |                    |  |  |  |  |  |  |
| President's Series Winner                                       | 2nd              | Brad Bassett               |                    |  |  |  |  |  |  |
|                                                                 | 1st              | John Walker                |                    |  |  |  |  |  |  |
| Clubmanship Award                                               | 3rd              | Gavin Crank                |                    |  |  |  |  |  |  |
| The John Watson Memorial                                        | 2nd              | Grant Camper               |                    |  |  |  |  |  |  |
| Trophy                                                          | 1st              | Peter Street               |                    |  |  |  |  |  |  |
|                                                                 | 3rd              | Brad Bassett               |                    |  |  |  |  |  |  |
| Road Champion                                                   | 2nd              | Gavin Crank                |                    |  |  |  |  |  |  |
|                                                                 | 1st              |                            | John Walker        |  |  |  |  |  |  |
| Circuit Champion                                                | 3rd              | Luke O'Rielly              |                    |  |  |  |  |  |  |
| The Ray Wallis Memorial Trophy                                  | 2nd<br>1st       | Gavin Crank<br>John Walker |                    |  |  |  |  |  |  |
| Ladies Champion                                                 | 1st              | Samantha Curry             |                    |  |  |  |  |  |  |
| Laules Champion                                                 | 3rd              | Brad Bassett               |                    |  |  |  |  |  |  |
| Club Champion                                                   | 2nd              | Gavin Grank                |                    |  |  |  |  |  |  |
|                                                                 | 1st              | John Walker                |                    |  |  |  |  |  |  |