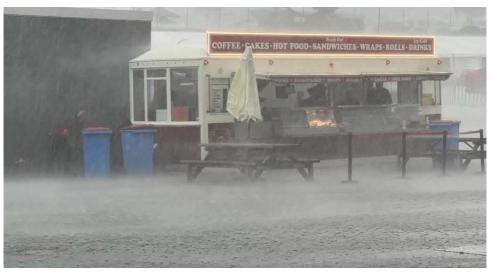

The weather was mainly dry but during my last session it was dry on Pit Straight and hailing across the top of the mountain.

I had the typical 1966 Mustang A/C on (open quarter vent windows) and down Conrod Straight was getting hit in the face with small hail!! (open face helmet) Unbelievable!!

The visibility was horrendous and even though I have an electrically heated front screen it happened so fast it couldn't heat up in time.

I was looking out the side window for the white lines and did a "Craig Lowndes" hitting a huge pool of water trying to find the pit lane entry.

It didn't help that my wiper turned inside out due to the severity of the sudden deluge.

Luckily it was at the end of the day, and I still managed to score

Support crew: Chris Rose, Rebecca Richards, Bree Till