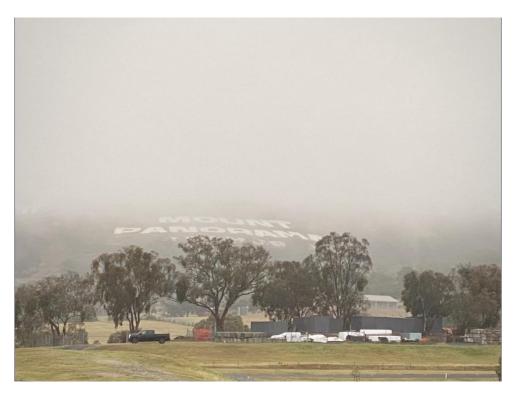

#### **Challenge Bathurst 2023**

L-R: Greg Boyle, John Rose, David Livian, Alex Sekres, Eddie Swat

This is always a great event but unless you have entered before it can be very hard to get in.

Greg Boyle, Eddie Swat, John Rose, Alex Sekres and I entered for the regularity to be run on Saturday and Sunday.

The weather was mainly dry but during my last session it was dry on Pit Straight and hailing across the top of the mountain.

I had the typical 1966 Mustang A/C on (open quarter vent windows) and down Conrod Straight was getting hit in the face with small hail!! (open face helmet) Unbelievable!!

The visibility was horrendous and even though I have an electrically heated front screen it happened so fast it couldn't heat up in time.

I was looking out the side window for the white lines and did a "Craig Lowndes" hitting a huge pool of water trying to find the pit lane entry.