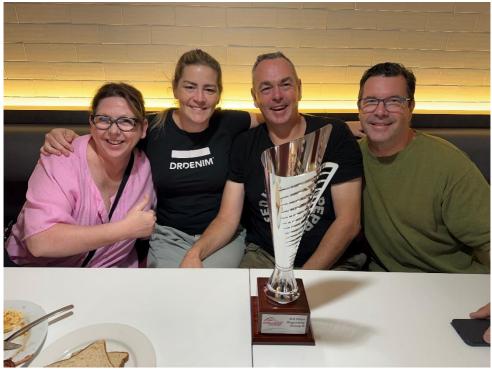

#### **Challenge Bathurst 2023**

L-R: Greg Boyle, John Rose, David Livian, Alex Sekres, Eddie Swat

This is always a great event but unless you have entered before it can be very hard to get in.

Greg Boyle, Eddie Swat, John Rose, Alex Sekres and I entered for the regularity to be run on Saturday and Sunday.

We were ably supported by Rebecca Richards, Chris Rose and Bree Till and were lucky enough to score rooms at the Rydges on Conrod Straight.

The SuperSprint category was a little undersubscribed so the organisers opened up an additional regularity group to be run on Thursday and Friday, which saw Brad Bassett get a run.

He stayed with former SSCC member, Howard Grace, just out of town.

Brad had his share of problems with a cracked brake rotor and exploding tyres (taking out his front bumper and air dam)
The rest of us had a good run, apart from Eddie who had a few issues late in the event.