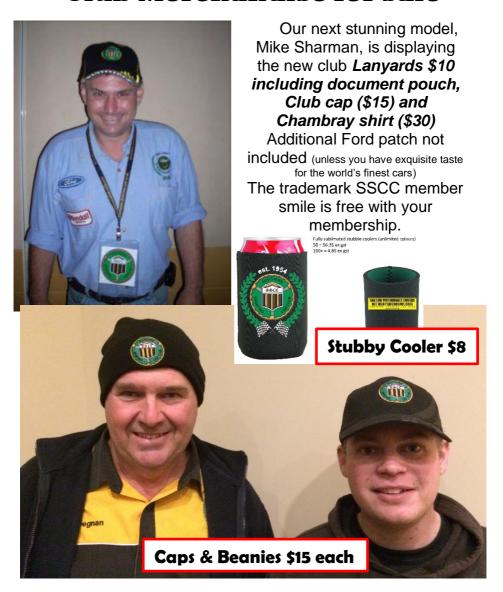

### Club Merchandise for sale

On the left we have the SSCC **Beanie** with embroidered logo and modelled by **Warren Degnan** 

On the right our SSCC cap as worn and recommended by **Matt Cosier** 

### Club Merchandise for sale

### Rectangular Sticker - \$2 each

A phrase coined by the club many years ago that still has its place. Size is 255mm (10") wide X 55mm (2 1/8") high.

# BAN LOW PERFORMANCE DRIVERS NOT HIGH PERFORMANCE CARS

SOUTHERN SPORTING CAR CLUB

### 'Sew On' Club Emblem/Badge \$10 each

Here's a must have for every jacket and/or race suit.

Round Club Logo Sticker Large (100mm) \$2 each Small (50mm) \$1each

A great sticker to have on anything that moves!!