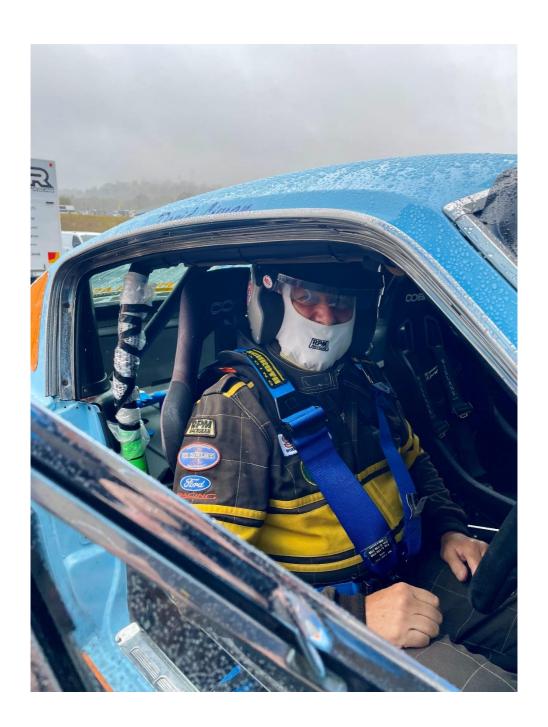

#### **Challenge Bathurst 2023**

L-R: Greg Boyle, John Rose, David Livian, Alex Sekres, Eddie Swat

This is always a great event but unless you have entered before it can be very hard to get in.

Greg Boyle, Eddie Swat, John Rose, Alex Sekres and I entered for the regularity to be run on Saturday and Sunday.

We were ably supported by Rebecca Richards, Chris Rose and Bree Till and were lucky enough to score rooms at the Rydges on Conrod Straight.

The SuperSprint category was a little undersubscribed so the organisers opened up an additional regularity group to be run on Thursday and Friday, which saw Brad Bassett get a run.

He stayed with former SSCC member, Howard Grace, just out of town.

Brad had his share of problems with a cracked brake rotor and exploding tyres (taking out his front bumper and air dam)
The rest of us had a good run, apart from Eddie who had a few issues late in the event.

The weather was mainly dry but during my last session it was dry on Pit Straight and hailing across the top of the mountain.

I had the typical 1966 Mustang A/C on (open quarter vent windows) and down Conrod Straight was getting hit in the face with small hail!! (open face helmet) Unbelievable!!

The visibility was horrendous and even though I have an electrically heated front screen it happened so fast it couldn't heat up in time.

I was looking out the side window for the white lines and did a "Craig Lowndes" hitting a huge pool of water trying to find the pit lane entry.

It didn't help that my wiper turned inside out due to the severity of the sudden deluge.

Luckily it was at the end of the day, and I still managed to score

Support crew: Chris Rose, Rebecca Richards, Bree Till