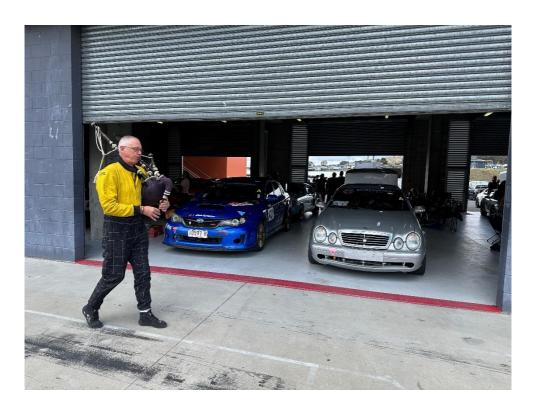

#### **Challenge Bathurst 2023**

L-R: Greg Boyle, John Rose, David Livian, Alex Sekres, Eddie Swat

This is always a great event but unless you have entered before it can be very hard to get in.

Greg Boyle, Eddie Swat, John Rose, Alex Sekres and I entered for the regularity to be run on Saturday and Sunday.

We were ably supported by Rebecca Richards, Chris Rose and Bree Till and were lucky enough to score rooms at the Rydges on Conrod Straight.

The SuperSprint category was a little undersubscribed so the organisers opened up an additional regularity group to be run on Thursday and Friday, which saw Brad Bassett get a run.

He stayed with former SSCC member, Howard Grace, just out of town.

Brad had his share of problems with a cracked brake rotor and exploding tyres (taking out his front bumper and air dam)
The rest of us had a good run, apart from Eddie who had a few issues late in the event.