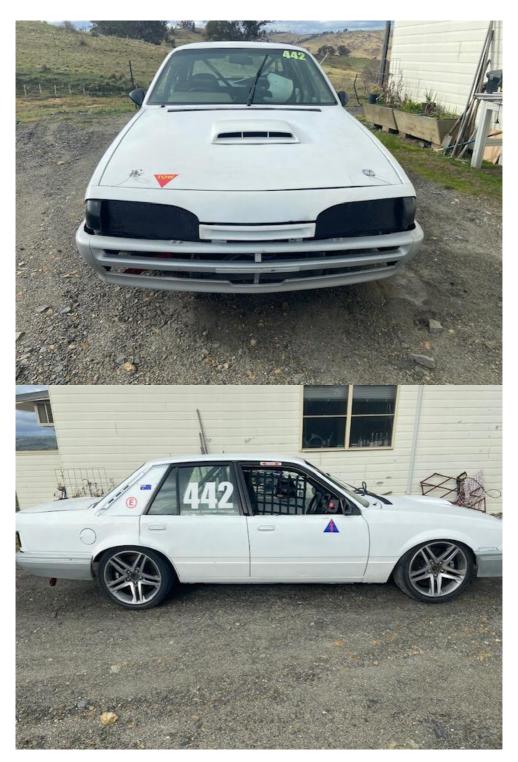

### 1986 VL Commodore sedan

Comes with Log Book
Nistune ECU-Ford lightning Mass air sensor
Watts linkage rear suspension
AGI roll cage, R33 gearbox, Adjustable Coilover suspension

Camtech 520A-115, twin cam oil pump, A1000 fuel pump & filter, Fuel cell, 1000CC Injectors Makes 380 HP at 17 PSI
Custom Intake Manifold, GTX 35 Turbo

Fuel E 85 but also runs on Unleaded Front brakes 6 piston & Rear 4 piston

Adjustable rear brakes

Differential has a Mini Spool

Spare parts:

Extra set Rims and Tyres, Bootlid, Bonnet, Front and Rear B bars, Motor, Differential and other parts

\$20,000 ono

For more information contact Dominic on 0418 113 477