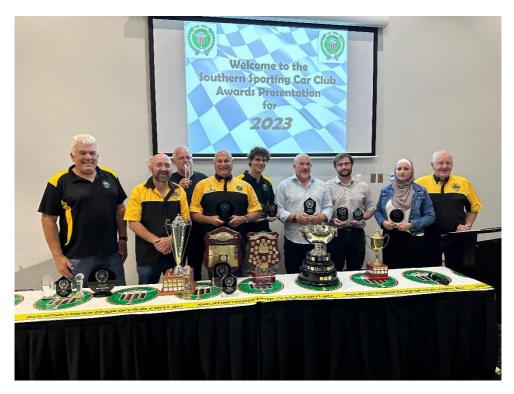

## 2023 Presentation Evening Tuesday, December 5

The SSCC trophy awards night was held on a Tuesday at Club Menail and was enjoyed by 33 members and guests.

There was a slideshow presentation, excellent trophies and even better company.

The food was scrumptious and plentiful.

Congratulations to all trophy winners.

| Unofficial Shit Box Challenge                                   | 1st              | Brad Bassett               |                    |  |  |  |  |  |  |
|-----------------------------------------------------------------|------------------|----------------------------|--------------------|--|--|--|--|--|--|
| Hard Luck Award<br>Made & donated by SSCC<br>member Shane Cross |                  | Gavin Crank                |                    |  |  |  |  |  |  |
| Class Awards                                                    |                  |                            |                    |  |  |  |  |  |  |
| Class                                                           | Pos              | Name                       | Car                |  |  |  |  |  |  |
| 3R 3                                                            | 1st              | Wes Goodwin                | AU Falcon          |  |  |  |  |  |  |
| 3S 2WD 4                                                        | 1st              | Luke O'Rielly              | Nissan Skyline     |  |  |  |  |  |  |
| 3S AWD 3                                                        | 1st              | Gavin Crank                | Subaru WRX         |  |  |  |  |  |  |
| RR 1                                                            | 1st              | Brad Bassett               | Ford Fiesta        |  |  |  |  |  |  |
| RR 2                                                            | 1st              | Kyan Grove-Jones           | Mazda 6            |  |  |  |  |  |  |
| 3S AWD 4                                                        | 1st              | Dennis Walker              | Nissan Skyline GTR |  |  |  |  |  |  |
| Officials Award                                                 | 1st              | Peter Street               |                    |  |  |  |  |  |  |
| Encouragement Award<br>The Leo Geoghegan Veedol<br>Trophy       | Kyan Grove-Jones |                            |                    |  |  |  |  |  |  |
|                                                                 | 3rd              | David Livian               |                    |  |  |  |  |  |  |
| President's Series Winner                                       | 2nd              | Brad Bassett               |                    |  |  |  |  |  |  |
|                                                                 | 1st              | John Walker                |                    |  |  |  |  |  |  |
| Clubmanship Award                                               | 3rd              | Gavin Crank                |                    |  |  |  |  |  |  |
| The John Watson Memorial                                        | 2nd              | Grant Camper               |                    |  |  |  |  |  |  |
| Trophy                                                          | 1st              | Peter Street               |                    |  |  |  |  |  |  |
|                                                                 | 3rd              | Brad Bassett               |                    |  |  |  |  |  |  |
| Road Champion                                                   | 2nd              | Gavin Crank                |                    |  |  |  |  |  |  |
|                                                                 | 1st              |                            | John Walker        |  |  |  |  |  |  |
| Circuit Champion                                                | 3rd              | Luke O'Rielly              |                    |  |  |  |  |  |  |
| The Ray Wallis Memorial Trophy                                  | 2nd<br>1st       | Gavin Crank<br>John Walker |                    |  |  |  |  |  |  |
| Ladies Champion                                                 | 1st              | Samantha Curry             |                    |  |  |  |  |  |  |
| Laules Champion                                                 | 3rd              | Brad Bassett               |                    |  |  |  |  |  |  |
| Club Champion                                                   | 2nd              | Gavin Grank                |                    |  |  |  |  |  |  |
|                                                                 | 1st              | John Walker                |                    |  |  |  |  |  |  |

## Photos provided by Marianne Camper and David Livian