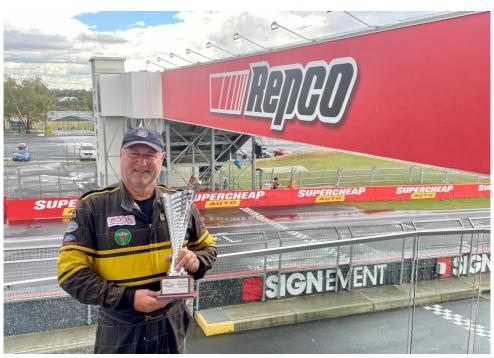

#### **Challenge Bathurst 2023**

L-R: Greg Boyle, John Rose, David Livian, Alex Sekres, Eddie Swat

This is always a great event but unless you have entered before it can be very hard to get in.

Greg Boyle, Eddie Swat, John Rose, Alex Sekres and I entered for the regularity to be run on Saturday and Sunday.

We were ably supported by Rebecca Richards, Chris Rose and Bree Till and were lucky enough to score rooms at the Rydges on Conrod Straight.

The SuperSprint category was a little undersubscribed so the organisers opened up an additional regularity group to be run on Thursday and Friday, which saw Brad Bassett get a run.