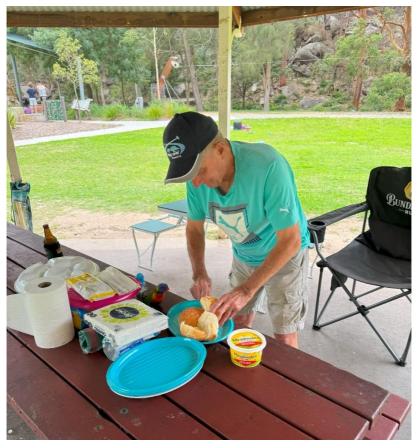

The SSCC Family Xmas BBQ was on the following Sunday and 13 members spent the day relaxing in the much-needed shade of the gazebo at Burnum Burnum Sanctury. Thank you to Dennis Willson for getting there nice and early to save the spot.

## SSCC Family Christmas Party Burnam Burnam Sanctuary

Thank you Dennis Willson and Max for fighting off the hoardes wanting our spot, and to all who attended