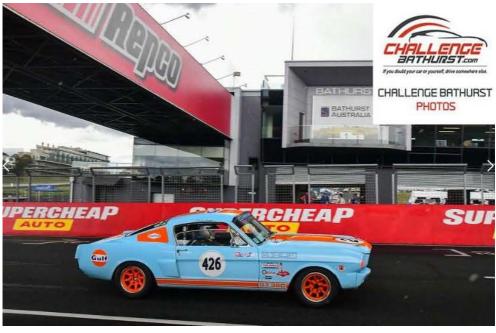

#### **Challenge Bathurst 2023**

Photos by Rebecca Richards and David Livian

Water cooled exhaust

Nothin' to see here. We're not refuelling in the garage

A little bit taily!!

No, not a very early apex, but coming in sideways!

Coming out sideways
No, that way!! Catch the Perana!!!

**Regularity Group B** 

| Pos | Number | Name                     | Trial 1 | Trial 2 | Trial 3 | Trial 4 | Total |
|-----|--------|--------------------------|---------|---------|---------|---------|-------|
| 1   | 436    | Jamie Martin (NSW)       | 119     | 20      | 11      | 12      | 162   |
| 2   | 403    | Robert Knight (VIC)      | 14      | 135     | 90      | 89      | 328   |
| 3   | 426    | David Livian (NSW)       | 104     | 73      | 107     | 45      | 329   |
| 4   | 350    | David Leeman (NSW)       | 150     | 91      | 131     | 106     | 478   |
| 5   | 445    | Stephen Roper (QLD)      | 193     | 136     | 61      | 120     | 510   |
| 6   | 430    | Denis Barbaro (NSW)      | 97      | 99      | 159     | 185     | 540   |
| 7   | 457    | Gareth Wiggan (ACT)      | 214     | 138     | 166     | 56      | 574   |
| 8   | 328    | David McKenzie (VIC)     | 189     | 159     | 98      | 129     | 575   |
| 9   | 344    | Wayne Movigliatti (NSW)  | 54      | 255     | 168     | 103     | 580   |
| 10  | 353    | Graham Bell (VIC)        | 177     | 101     | 248     | 77      | 603   |
| 11  | 382    | John Turner (WA)         | 47      | 302     | 150     | 119     | 618   |
| 12  | 349    | David Micallef (VIC)     | 24      | 356     | 144     | 106     | 630   |
| 13  | 332    | Philip Walters (QLD)     | 89      | 265     | 129     | 190     | 673   |
| 14  | 339    | Jason Overson (QLD)      | 223     | 132     | 162     | 197     | 714   |
| 15  | 376    | Greg Young (VIC)         | 207     | 191     | 177     | 157     | 732   |
| 16  | 431    | Brian Wells (NSW)        | 211     | 352     | 85      | 112     | 760   |
| 17  | 418    | Richard Mork (NSW)       | 430     | 101     | 189     | 58      | 778   |
| 18  | 441    | Steve Winning (NSW)      | 508     | 177     | 81      | 50      | 816   |
| 19  | 409    | Lincoln O'Meara (VIC)    | 210     | 321     | 186     | 140     | 857   |
| 20  | 346    | Shane Bender (NSW)       | 51      | 180     | 306     | 323     | 860   |
| 21  | 368    | Randolph Stagno Nava VIC | 209     | 404     | 151     | 102     | 866   |
| 22  | 378    | Jonathan Fitzpatrick NSW | 382     | 380     | 124     | 37      | 923   |
| 23  | 398    | Peter Stagno Navarra VIC | 76      | 556     | 122     | 332     | 1086  |
| 24  | 337    | Alan Conrad (VIC)        | 590     | 159     | 60      | 291     | 1100  |
| 25  | 397    | Craig Anderson (NSW)     | 91      | 462     | 576     | 39      | 1168  |
| 26  | 425    | Peter Carruthers (NSW)   | 152     | 594     | 288     | 143     | 1177  |
| 27  | 9      | Henry Shahinian (NSW)    | 362     | 605     | 99      | 181     | 1247  |
| 28  | 392    | Mark Spencer (QLD)       | 297     | 551     | 160     | 251     | 1259  |
| 29  | 2      | Eva Fil (NSW)            | 295     | 832     | 206     | 94      | 1427  |
| 30  | 388    | Benjamin O'Meara (VIC)   | 458     | 586     | 285     | 161     | 1490  |
| 31  | 352    | Peter Preller (NSW)      | 292     | 872     | 305     |         |       |
| 32  | 186    | Robert Scott (NSW)       | 74      | 670     | 744     | 240     | 1709  |
| 33  | 92     | Stuart Spencer (NSW)     | 430     |         |         |         | 1721  |
| 34  | 240    |                          |         | 218     | 358     | 792     | 1798  |
| 35  | 427    | Peter Minahan (VIC)      | 143     | 778     | 990     | 212     | 2123  |
| 36  | 399    | Benjamin Triebels (QLD)  | 755     | 1242    | 1214    | 431     | 3642  |
| 7   |        | Grant Visser (NSW)       | 234     | 149     | 10000   | 131     | 10514 |
| 38  |        | Phillip Herne (NSW)      | 98      | 193     | 108     | 20000   | 20399 |
|     |        | Jeffrey Nielsen (NSW)    | 160     | 20000   | 299     | 39      | 20498 |
| 9   |        | Lawrence Movigliatti NSW | 168     | 120     | 228     | 20000   | 20516 |
| 0   |        | Laurence McKinnon (NSW)  | 175     | 131     | 217     | 20000   | 20523 |
| 1   |        | Bernard Teunissen (QLD)  | 93      | 247     | 286     | 20000   | 20626 |
| 2   |        | Mark Hudders (NSW)       | 298     | 143     | 230     | 20000   | 20671 |
| 3   |        | Anthony Patterson (NSW)  | 332     | 200     | 290     | 20000   | 20822 |
| 4   |        | Benjamin Swindley (QLD)  | 20000   | 429     | 300     | 206     | 20935 |
| 5   |        | Marcus Von Mengersen NSW | 798     | 171     | 177     | 20000   | 21146 |
| 6   |        | Terry Mayfield (NSW)     | 161     | 10000   | 20000   | 176     | 30337 |
| 7   |        | Stephen Trlin (NSW)      | 74      | 536     | 10000   | 20000   | 30610 |
| 8   |        | Alan Davies (VIC)        | 349     | 10000   | 10000   | 20000   | 40349 |
| 9   | 410    | Peter McLean (VIC)       | 10064   | 490     | 10000   | 20000   | 40554 |
| 0   | 464    | Robert Marchese (NSW)    | 295     | 20000   | 10000   | 20000   | 50295 |
| 1   | 254    | Simon Rhodes (QLD)       | 770     | 20000   | 10000   | 20000   | 50770 |
| 2   | 341    | Christopher Bell (VIC)   | 76      | 20000   | 20000   | 20000   | 60076 |
| 3   |        | Robert Saunders (NSW)    | 126     | 20000   | 20000   | 20000   | 60126 |