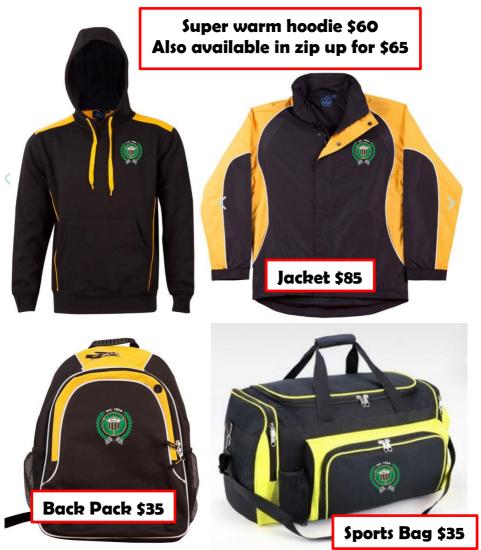

# Be proud to show that you are a Southern Club member

New range available at the general meeting!!

### New club merchandise for sale

Some of the original gear is still available so check with Rebecca

See Rebecca Richards,
Merchandise Princess, at club meetings
or call her on 0413 981 444

### **Merchandise Order Form**

Date:

|                                                                                                                                                                                                                       |                |          |            |            | QUA         | NTITY                                                              |                 |            |          |           |
|-----------------------------------------------------------------------------------------------------------------------------------------------------------------------------------------------------------------------|----------------|----------|------------|------------|-------------|--------------------------------------------------------------------|-----------------|------------|----------|-----------|
| ITEM                                                                                                                                                                                                                  | Unit Price     | XS       | s          | М          | L           | XL                                                                 | XXL             | 3XL        | 4XL      | SUB TOTAL |
| Long Sleeve T-Shirt                                                                                                                                                                                                   | \$35.00        |          |            |            |             |                                                                    |                 |            |          |           |
| Short Sleeve T-Shirt                                                                                                                                                                                                  | \$30.00        |          |            |            |             |                                                                    |                 |            |          |           |
| Polo Shirt                                                                                                                                                                                                            | \$45.00        |          |            |            |             |                                                                    |                 |            |          |           |
| Pit Shirt                                                                                                                                                                                                             | \$55.00        |          |            |            |             |                                                                    |                 |            |          |           |
| Hoodie                                                                                                                                                                                                                | \$60.00        |          |            |            |             |                                                                    |                 |            |          |           |
| Zip Up Hoodie                                                                                                                                                                                                         | \$65.00        |          |            |            |             |                                                                    |                 |            |          |           |
| Jacket                                                                                                                                                                                                                | \$85.00        |          |            |            |             |                                                                    |                 |            |          |           |
| Chambray Shirt                                                                                                                                                                                                        | \$30.00        |          |            |            |             |                                                                    |                 |            |          |           |
| Сар                                                                                                                                                                                                                   | \$15.00        |          |            |            |             |                                                                    |                 |            |          |           |
| Beanie                                                                                                                                                                                                                | \$15.00        |          |            |            |             |                                                                    |                 |            |          |           |
| Backpack                                                                                                                                                                                                              | \$35.00        |          |            |            |             |                                                                    |                 |            |          |           |
| Sports Bag                                                                                                                                                                                                            | \$35.00        |          |            |            |             |                                                                    |                 |            |          |           |
| Lanyard & pouch                                                                                                                                                                                                       | \$10.00        |          |            |            |             |                                                                    |                 |            |          |           |
| Umbrella                                                                                                                                                                                                              | \$20.00        |          |            |            |             |                                                                    |                 |            |          |           |
| Stubby Cooler                                                                                                                                                                                                         | \$8.00         |          |            |            |             |                                                                    |                 |            |          |           |
| Cooler Bag                                                                                                                                                                                                            | \$25.00        |          | ]          |            |             |                                                                    |                 |            |          |           |
| Sticker - Ban Low Performance Drivers                                                                                                                                                                                 | \$2.00         |          | 1          |            |             |                                                                    |                 |            |          |           |
| Sticker - Club Logo Large 100mm                                                                                                                                                                                       | \$2.00         |          |            |            |             |                                                                    |                 |            |          |           |
| Sticker - Club Logo Small 50mm                                                                                                                                                                                        | \$1.00         |          | 1          |            |             |                                                                    |                 |            |          |           |
| Sew-On Club Badge                                                                                                                                                                                                     | \$10.00        |          | 1          |            |             |                                                                    |                 |            |          |           |
| Method of payment:                                                                                                                                                                                                    |                |          | Cash       |            | Bank De     | posit                                                              |                 | Credit Ca  | ard      |           |
| NAME:  CREDIT CARD NUMBER:  EXPIRY:                                                                                                                                                                                   |                |          |            |            |             | CCV:                                                               |                 |            |          |           |
| CREDIT CARD NUMBER:                                                                                                                                                                                                   |                |          |            |            |             |                                                                    |                 | Ma         | stercard |           |
| CREDIT CARD NUMBER:  EXPIRY:                                                                                                                                                                                          | thern Sporting | Car Club | and mail t |            |             | Please cir<br>VIS                                                  | A<br>5272. (Pls | use surnai | ne & mem |           |
| CREDIT CARD NUMBER:  EXPIRY:  SIGNATURE:  Bank Deposit / EFT: Account Name: So Cheque/Money Order: Made out to Sout                                                                                                   | thern Sporting | Car Club | and mail t |            | erchandisir | Please cir<br>VISi<br>o: 231535<br>o: 431535<br>o: 431535<br>Date: | A<br>5272. (Pls | use surnai | ne & mem |           |
| CREDIT CARD NUMBER:  EXPIRY:  SIGNATURE:  Bank Deposit / EFT: Account Name: So Cheque/Money Order: Made out to Sout Cash: To be given to Merchandise Office                                                           | thern Sporting | Car Club | and mail t |            |             | Please cir<br>VISi<br>o: 231535<br>o: 431535<br>o: 431535<br>Date: | A<br>5272. (Pls | use surnai | ne & mem |           |
| CREDIT CARD NUMBER:  EXPIRY:  SIGNATURE:  Bank Deposit / EFT: Account Name: So Cheque/Money Order: Made out to Sout Cash: To be given to Merchandise Office  SSCC Receipt                                             | thern Sporting | Car Club | and mail t |            | erchandisir | Please cir<br>VISi<br>o: 231535<br>o: 431535<br>o: 431535<br>Date: | A<br>5272. (Pls | use surnai | ne & mem |           |
| CREDIT CARD NUMBER:  EXPIRY:  SIGNATURE:  Bank Deposit / EFT: Account Name: So Cheque/Money Order: Made out to Sout Cash: To be given to Merchandise Office  SSCC Receipt  Method of payment:                         | thern Sporting | Car Club | and mail t |            | erchandisir | Please cir<br>VISi<br>o: 231535<br>o: 431535<br>o: 431535<br>Date: | A<br>5272. (Pls | use surnai | ne & mem |           |
| CREDIT CARD NUMBER:  EXPIRY:  SIGNATURE:  Bank Deposit / EFT: Account Name: So Cheque/Money Order: Made out to Sout Cash: To be given to Merchandise Office  SSCC Receipt  Method of payment:  Amount: Received From: | thern Sporting | Car Club | and mail t | to SSCC Me | erchandisir | Please cir<br>VISi<br>o: 231535<br>o: 431535<br>o: 431535<br>Date: | A<br>5272. (Pls | use surnai | ne & mem |           |
| CREDIT CARD NUMBER:  EXPIRY:  SIGNATURE:  Bank Deposit / EFT: Account Name: So Cheque/Money Order: Made out to Sout Cash: To be given to Merchandise Office  SSCC Receipt  Method of payment:  Amount:                | thern Sporting | Car Club | and mail t | to SSCC Me | erchandisir | Please cir<br>VISi<br>o: 231535<br>o: 431535<br>o: 431535<br>Date: | A<br>5272. (Pls | use surnai | ne & mem |           |