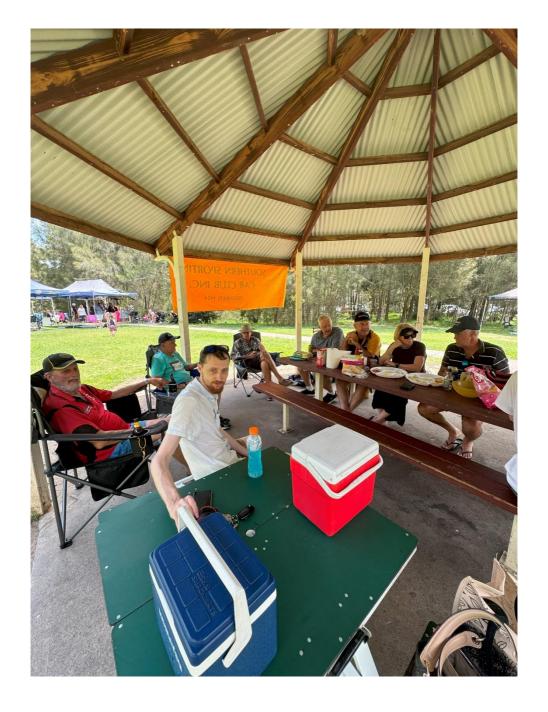

The SSCC Family Xmas BBQ was on the following Sunday and 13 members spent the day relaxing in the much-needed shade of the gazebo at Burnum Burnum Sanctury. Thank you to Dennis Willson for getting there nice and early to save the spot.

## SSCC Family Christmas Party Burnam Burnam Sanctuary

Thank you Dennis Willson and Max for fighting off the hoardes wanting our spot, and to all who attended