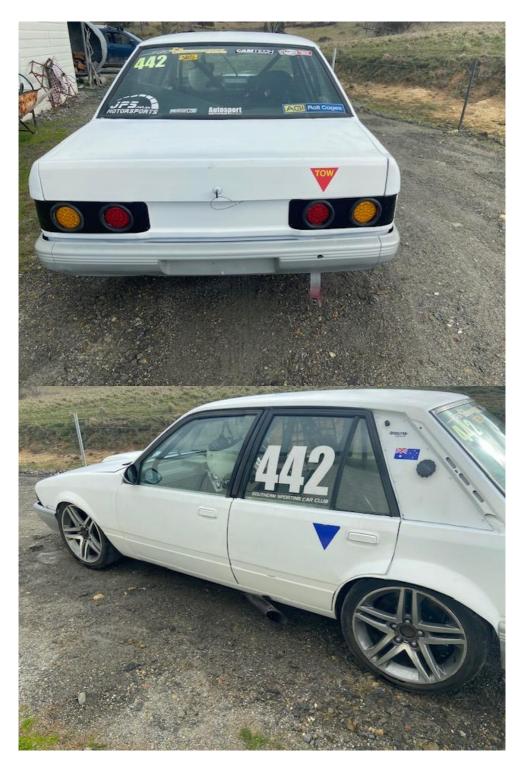

### 1986 VL Commodore sedan

Comes with Log Book
Nistune ECU-Ford lightning Mass air sensor
Watts linkage rear suspension
AGI roll cage, R33 gearbox, Adjustable Coilover suspension

Camtech 520A-115, twin cam oil pump, A1000 fuel pump & filter, Fuel cell, 1000CC Injectors Makes 380 HP at 17 PSI
Custom Intake Manifold, GTX 35 Turbo

Fuel E 85 but also runs on Unleaded Front brakes 6 piston & Rear 4 piston

Adjustable rear brakes

Differential has a Mini Spool

Spare parts:

Extra set Rims and Tyres, Bootlid, Bonnet, Front and Rear B bars, Motor, Differential and other parts

\$20,000 ono

For more information contact Dominic on 0418 113 477