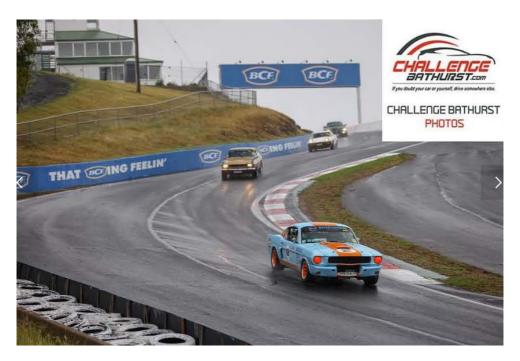

The weather was mainly dry but during my last session it was dry on Pit Straight and hailing across the top of the mountain.

I had the typical 1966 Mustang A/C on (open quarter vent windows) and down Conrod Straight was getting hit in the face with small hail!! (open face helmet) Unbelievable!!

The visibility was horrendous and even though I have an electrically heated front screen it happened so fast it couldn't heat up in time.

I was looking out the side window for the white lines and did a "Craig Lowndes" hitting a huge pool of water trying to find the pit lane entry.

It didn't help that my wiper turned inside out due to the severity of the sudden deluge.

Luckily it was at the end of the day, and I still managed to score

Support crew: Chris Rose, Rebecca Richards, Bree Till